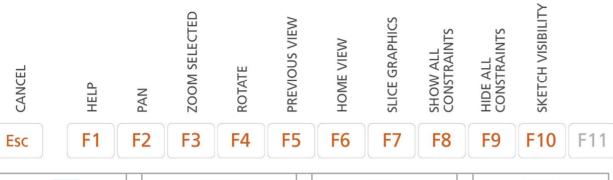

CTRL + SHIFT + E DEGREES OF FREEDOM
Displays degrees of freedom.

CTRL + SHIFT + Q IMATE GLYPH
Activates the iMate Glyph tool.

CTRL + W STEERING WHEELS
Displays the Steering Wheel view tool.

**END** ZOOM SELECTED Zooms in on a specifically selected item.

**HOME** ZOOM ALL Zooms to the extents of all objects

**PAGE UP** LOOK AT Looks at a selected entity.

**SHIFT-F3** ZOOM WINDOW Zooms to the area you define with a window.

SHIFT-F5 NEXT VIEW

Advances to the next view.

SHIFT-MIDDLE MOUSE CLICK ROTATE Rotates a model.